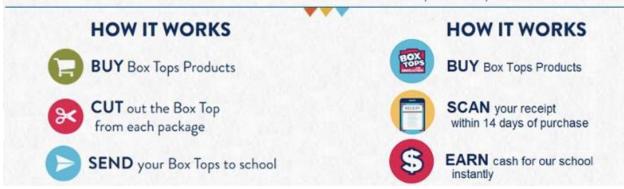

## LESS CLIPPING! MORE SCANNING!

Big changes are here with Box Tops! Earning cash for our school just got easier... and all you need is your smartphone.

Box Tops is changing to fit today's families. The new and improved Box Tops mobile app uses state-of-the-art technology to scan your receipt, find participating products and instantly add Box Tops to your school's earnings online.

## TO USE THE APP ON YOUR PHONE

**1.** Download the free "Box Tops for Education" app.

Box Tops for Education<sup>™</sup> Shopping

**OPEN** 

- 2. Open the app, create a login, enter 08550 in "Find your School", select Dutch Neck Elementary and fill out other required info.
- **3.** Use the "Scan" option at the bottom of your home page screen and scan receipts within 14 days of purchase. Once your receipt is scanned, you can submit.

4. If the receipt is from a participating store like Target, McCaffery's, Walmart, the earnings will be posted on the school account which you can see on the home screen. If the receipt is not from a participating store, you will get a message on the next screen.