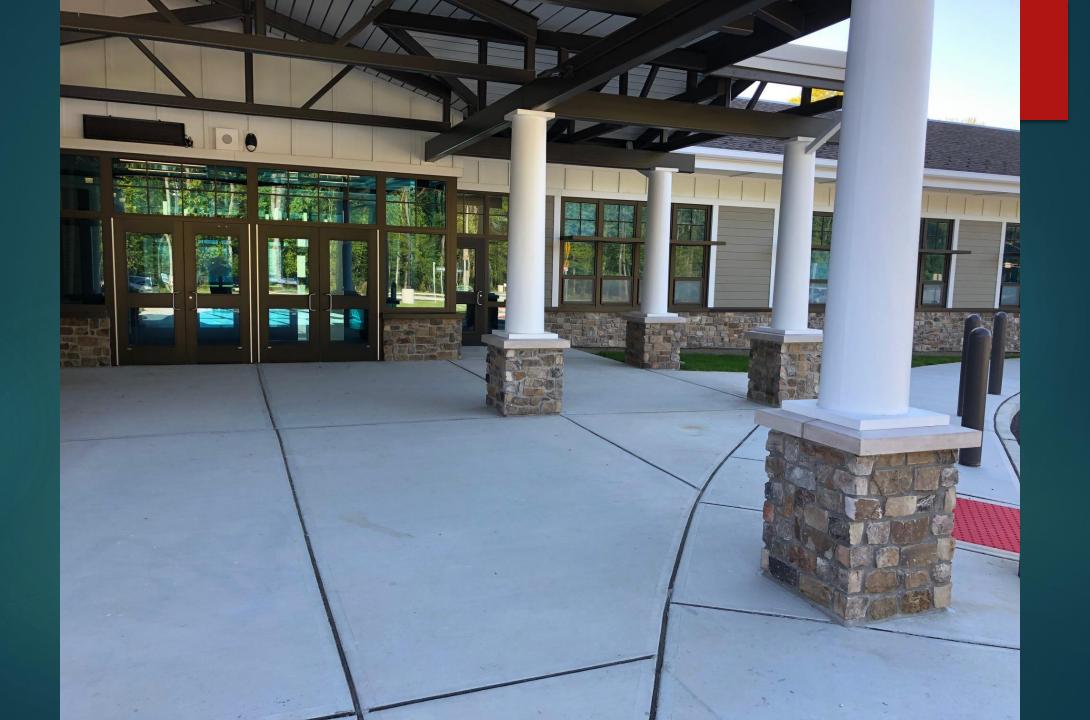

## Maurice Hawk Addition

BOARD OF EDUCATION MEETING MAY 12, 2020

| West Windsor- Plainsboro RSD           |                                              |                       |                 |              |           |
|----------------------------------------|----------------------------------------------|-----------------------|-----------------|--------------|-----------|
| Add/Renov to Maurice Hawk ES FVHD 4989 |                                              |                       |                 |              |           |
| Overall                                | Project Drawdown/Budget Summary              |                       |                 |              |           |
| (Links to project cost logs)           |                                              |                       |                 |              |           |
| Dated:                                 | May 1, 2020                                  |                       |                 |              |           |
| A+B+C+D                                | TOTAL ESTIMATED PROJECT COST                 |                       | ST \$15,995,000 |              | \$137,470 |
|                                        | Total Project Budget Hard Costs + Co         |                       |                 |              |           |
|                                        | Total Project Budget Hard Costs + So<br>130) | oft Costs (NJDOE Form | \$15,995,000    |              |           |
|                                        | , ,                                          | •                     | \$15,995,000    | \$15,857,530 |           |