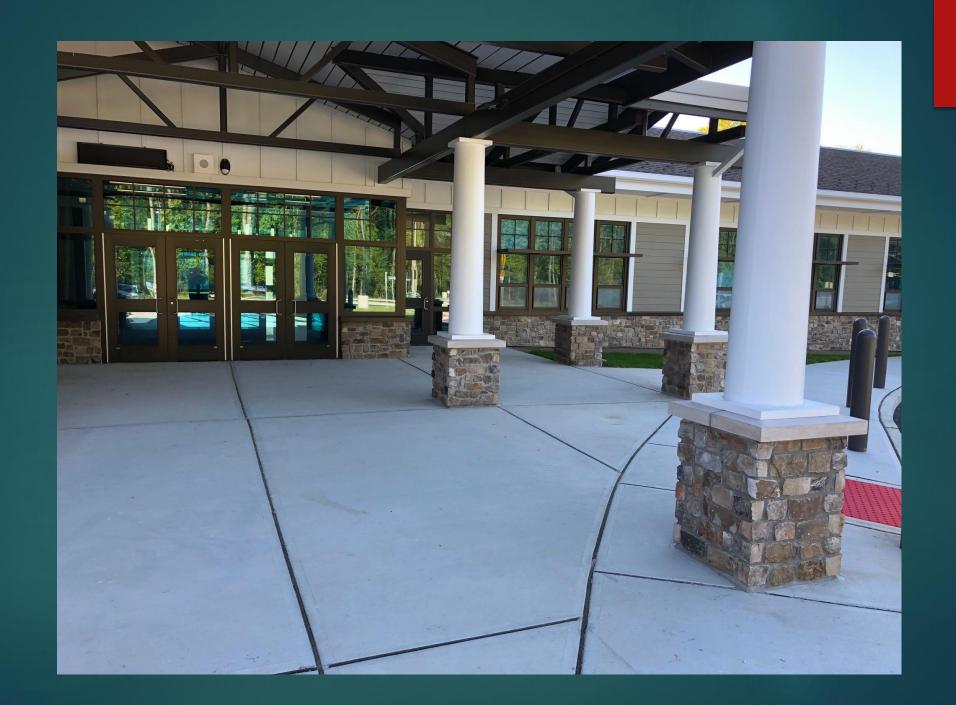

## Maurice Hawk Addition

BOARD OF EDUCATION MEETING MAY 12, 2020

| West Windsor- Plainsboro RSD           |                                              |                       |                 |              |           |
|----------------------------------------|----------------------------------------------|-----------------------|-----------------|--------------|-----------|
| Add/Renov to Maurice Hawk ES FVHD 4989 |                                              |                       |                 |              |           |
| Overall                                | Project Drawdown/Budget Summary              |                       |                 |              |           |
| (Links to project cost logs)           |                                              |                       |                 |              |           |
| Dated:                                 | May 1, 2020                                  |                       |                 |              |           |
| A+B+C+D                                | TOTAL ESTIMATED PROJECT COST                 |                       | ST \$15,995,000 |              | \$137,470 |
|                                        | Total Project Budget Hard Costs + Co         |                       |                 |              |           |
|                                        | Total Project Budget Hard Costs + So<br>130) | oft Costs (NJDOE Form | \$15,995,000    |              |           |
|                                        | , ,                                          | •                     | \$15,995,000    | \$15,857,530 |           |