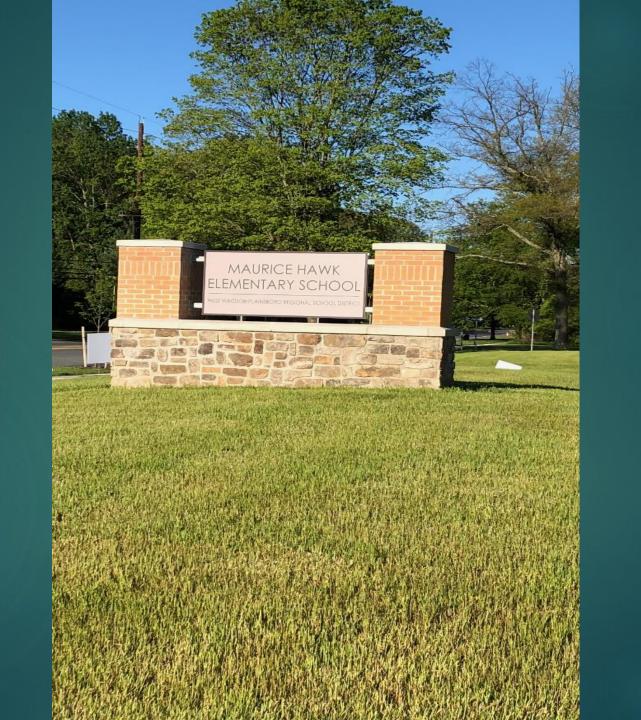

## Maurice Hawk Addition

BOARD OF EDUCATION MEETING MAY 12, 2020

| West Windsor- Plainsboro RSD           |                                              |                       |                 |              |           |
|----------------------------------------|----------------------------------------------|-----------------------|-----------------|--------------|-----------|
| Add/Renov to Maurice Hawk ES FVHD 4989 |                                              |                       |                 |              |           |
| Overall                                | Project Drawdown/Budget Summary              |                       |                 |              |           |
| (Links to project cost logs)           |                                              |                       |                 |              |           |
| Dated:                                 | May 1, 2020                                  |                       |                 |              |           |
| A+B+C+D                                | TOTAL ESTIMATED PROJECT COST                 |                       | ST \$15,995,000 |              | \$137,470 |
|                                        | Total Project Budget Hard Costs + Co         |                       |                 |              |           |
|                                        | Total Project Budget Hard Costs + So<br>130) | oft Costs (NJDOE Form | \$15,995,000    |              |           |
|                                        | , ,                                          | •                     | \$15,995,000    | \$15,857,530 |           |