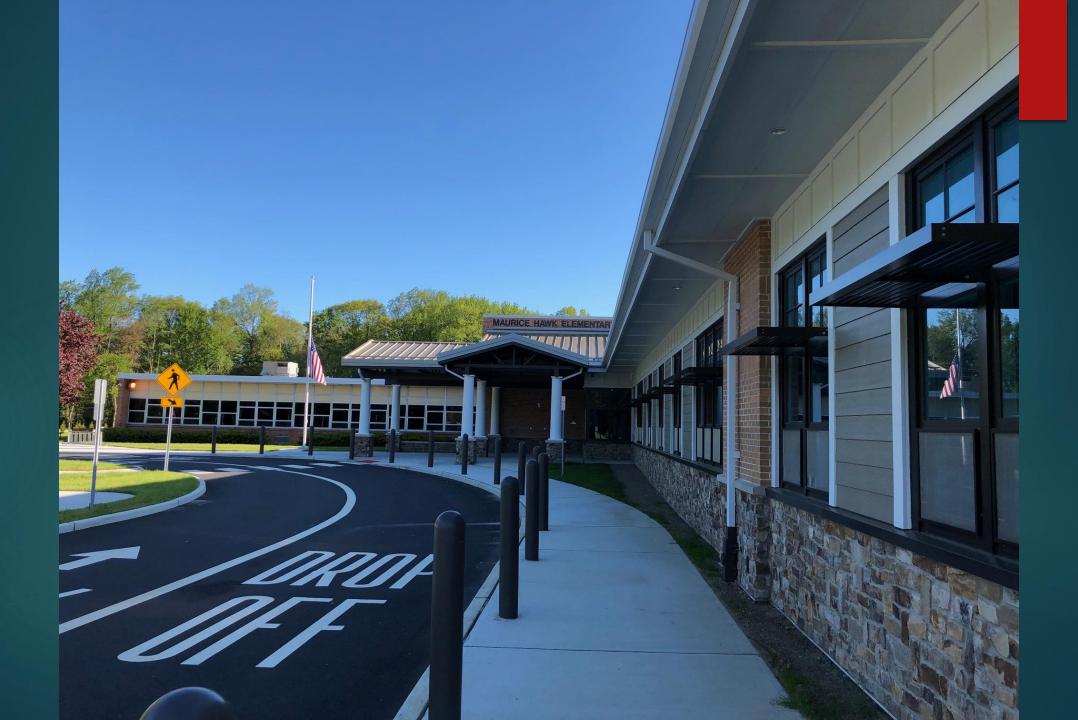

## Maurice Hawk Addition

BOARD OF EDUCATION MEETING MAY 12, 2020

| West Windsor- Plainsboro RSD           |                                              |                       |                 |              |           |
|----------------------------------------|----------------------------------------------|-----------------------|-----------------|--------------|-----------|
| Add/Renov to Maurice Hawk ES FVHD 4989 |                                              |                       |                 |              |           |
| Overall                                | Project Drawdown/Budget Summary              |                       |                 |              |           |
| (Links to project cost logs)           |                                              |                       |                 |              |           |
| Dated:                                 | May 1, 2020                                  |                       |                 |              |           |
| A+B+C+D                                | TOTAL ESTIMATED PROJECT COST                 |                       | ST \$15,995,000 |              | \$137,470 |
|                                        | Total Project Budget Hard Costs + Co         |                       |                 |              |           |
|                                        | Total Project Budget Hard Costs + So<br>130) | oft Costs (NJDOE Form | \$15,995,000    |              |           |
|                                        | , ,                                          | •                     | \$15,995,000    | \$15,857,530 |           |