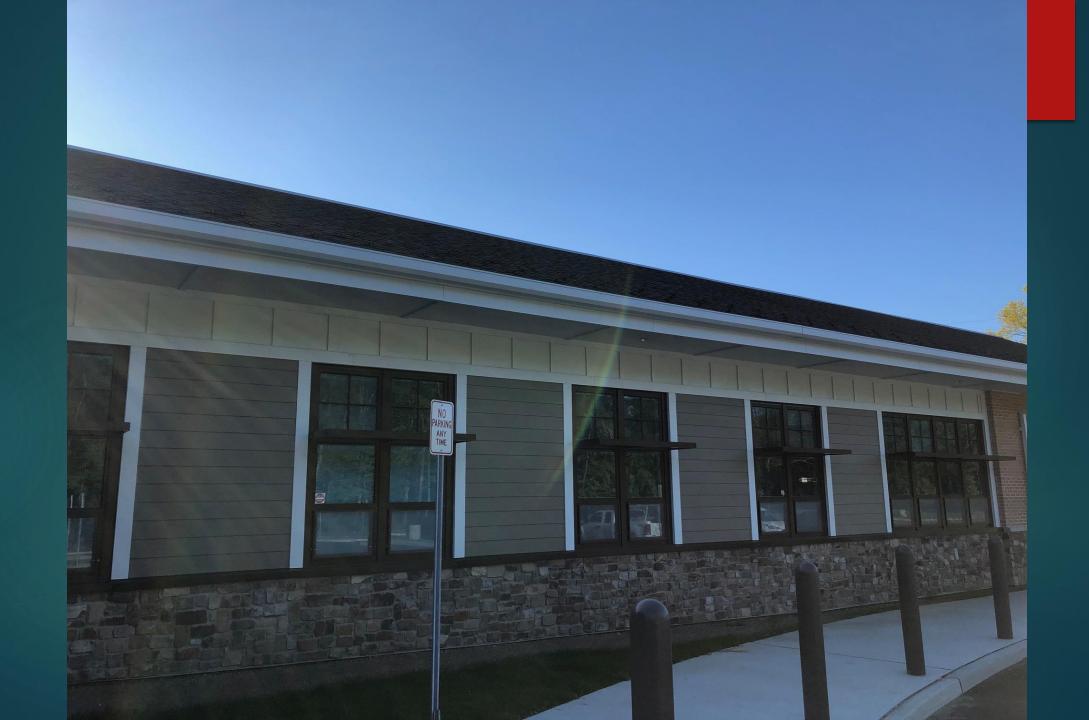

## Maurice Hawk Addition

BOARD OF EDUCATION MEETING MAY 12, 2020

| West Windsor- Plainsboro RSD           |                                              |                       |                 |              |           |
|----------------------------------------|----------------------------------------------|-----------------------|-----------------|--------------|-----------|
| Add/Renov to Maurice Hawk ES FVHD 4989 |                                              |                       |                 |              |           |
| Overall                                | Project Drawdown/Budget Summary              |                       |                 |              |           |
| (Links to project cost logs)           |                                              |                       |                 |              |           |
| Dated:                                 | May 1, 2020                                  |                       |                 |              |           |
| A+B+C+D                                | TOTAL ESTIMATED PROJECT COST                 |                       | ST \$15,995,000 |              | \$137,470 |
|                                        | Total Project Budget Hard Costs + Co         |                       |                 |              |           |
|                                        | Total Project Budget Hard Costs + So<br>130) | oft Costs (NJDOE Form | \$15,995,000    |              |           |
|                                        | , ,                                          | •                     | \$15,995,000    | \$15,857,530 |           |