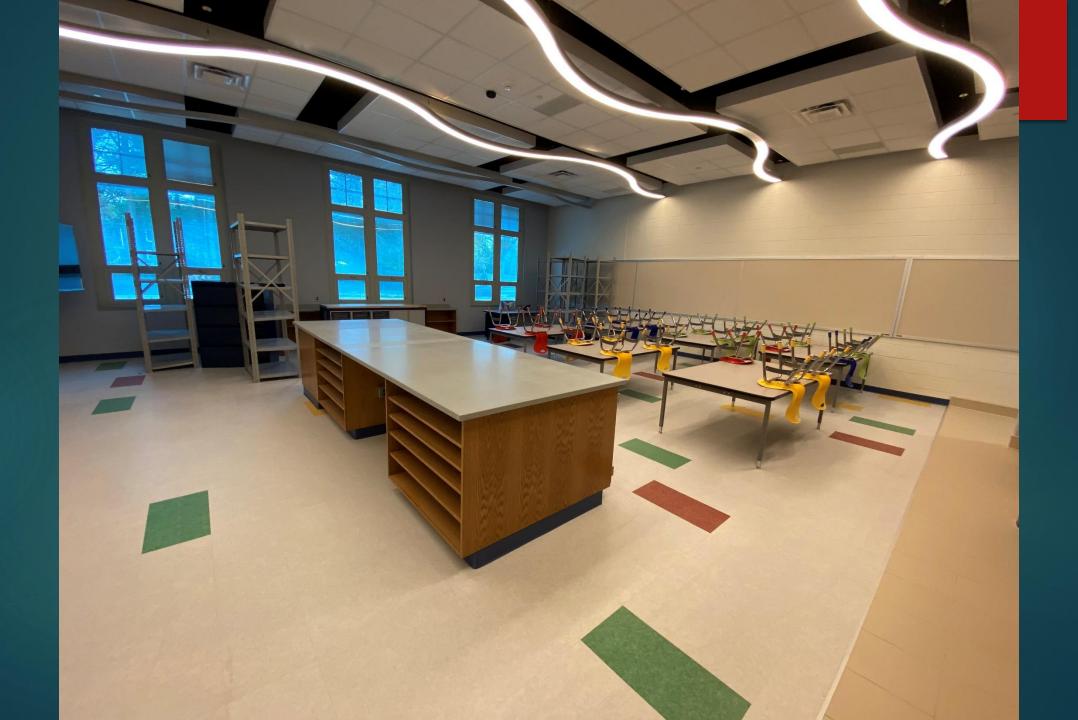

## Maurice Hawk Addition

BOARD OF EDUCATION MEETING MAY 12, 2020

| West Windsor- Plainsboro RSD           |                                              |                       |                 |              |           |
|----------------------------------------|----------------------------------------------|-----------------------|-----------------|--------------|-----------|
| Add/Renov to Maurice Hawk ES FVHD 4989 |                                              |                       |                 |              |           |
| Overall                                | Project Drawdown/Budget Summary              |                       |                 |              |           |
| (Links to project cost logs)           |                                              |                       |                 |              |           |
| Dated:                                 | May 1, 2020                                  |                       |                 |              |           |
| A+B+C+D                                | TOTAL ESTIMATED PROJECT COST                 |                       | ST \$15,995,000 |              | \$137,470 |
|                                        | Total Project Budget Hard Costs + Co         |                       |                 |              |           |
|                                        | Total Project Budget Hard Costs + So<br>130) | oft Costs (NJDOE Form | \$15,995,000    |              |           |
|                                        | , ,                                          | •                     | \$15,995,000    | \$15,857,530 |           |