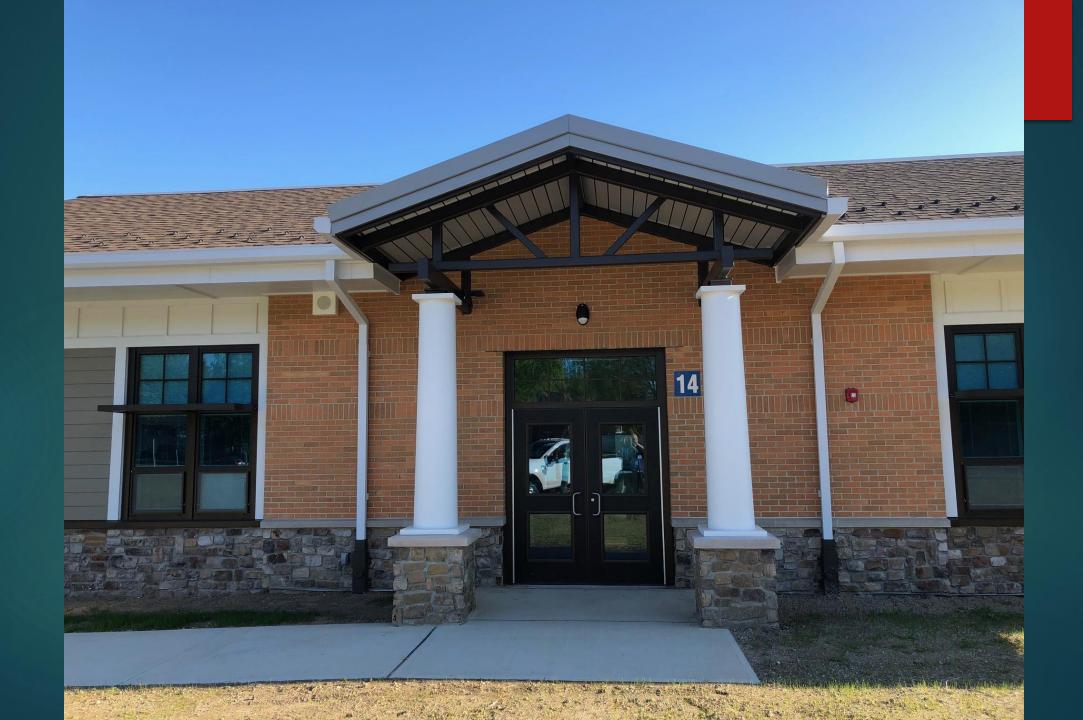

## Maurice Hawk Addition

BOARD OF EDUCATION MEETING MAY 12, 2020

| West Windsor- Plainsboro RSD           |                                              |                       |                 |              |           |
|----------------------------------------|----------------------------------------------|-----------------------|-----------------|--------------|-----------|
| Add/Renov to Maurice Hawk ES FVHD 4989 |                                              |                       |                 |              |           |
| Overall                                | Project Drawdown/Budget Summary              |                       |                 |              |           |
| (Links to project cost logs)           |                                              |                       |                 |              |           |
| Dated:                                 | May 1, 2020                                  |                       |                 |              |           |
| A+B+C+D                                | TOTAL ESTIMATED PROJECT COST                 |                       | ST \$15,995,000 |              | \$137,470 |
|                                        | Total Project Budget Hard Costs + Co         |                       |                 |              |           |
|                                        | Total Project Budget Hard Costs + So<br>130) | oft Costs (NJDOE Form | \$15,995,000    |              |           |
|                                        | , ,                                          | •                     | \$15,995,000    | \$15,857,530 |           |