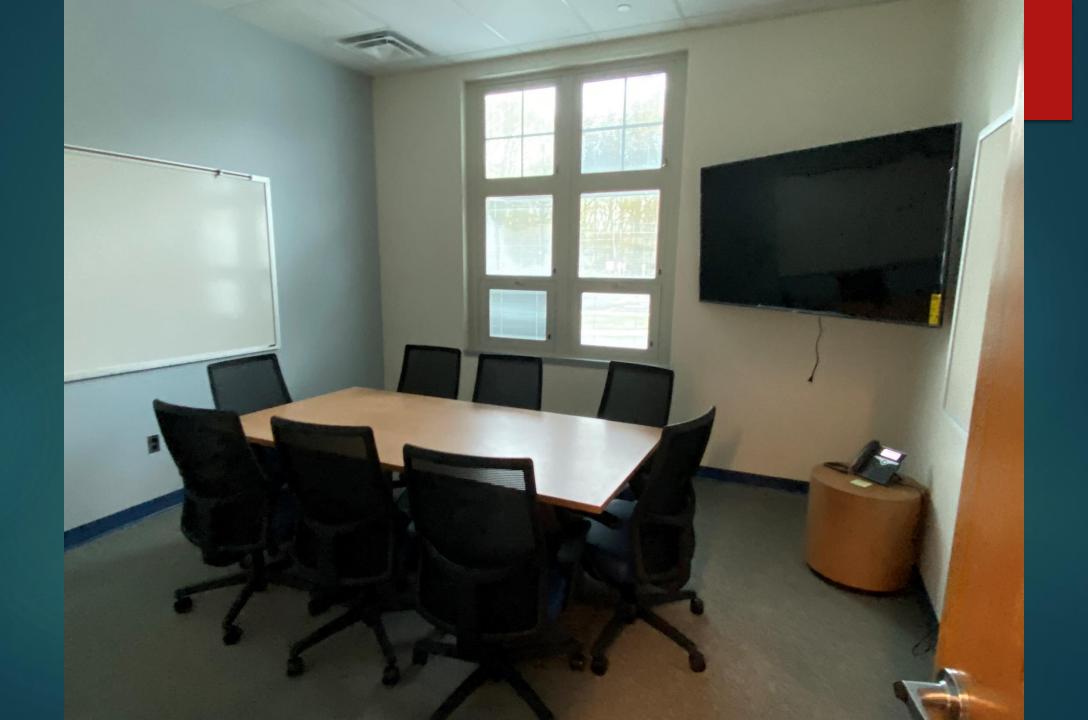

## Maurice Hawk Addition

BOARD OF EDUCATION MEETING MAY 12, 2020

| West Windsor- Plainsboro RSD           |                                              |                       |                 |              |           |
|----------------------------------------|----------------------------------------------|-----------------------|-----------------|--------------|-----------|
| Add/Renov to Maurice Hawk ES FVHD 4989 |                                              |                       |                 |              |           |
| Overall                                | Project Drawdown/Budget Summary              |                       |                 |              |           |
| (Links to project cost logs)           |                                              |                       |                 |              |           |
| Dated:                                 | May 1, 2020                                  |                       |                 |              |           |
| A+B+C+D                                | TOTAL ESTIMATED PROJECT COST                 |                       | ST \$15,995,000 |              | \$137,470 |
|                                        | Total Project Budget Hard Costs + Co         |                       |                 |              |           |
|                                        | Total Project Budget Hard Costs + So<br>130) | oft Costs (NJDOE Form | \$15,995,000    |              |           |
|                                        | , ,                                          | •                     | \$15,995,000    | \$15,857,530 |           |