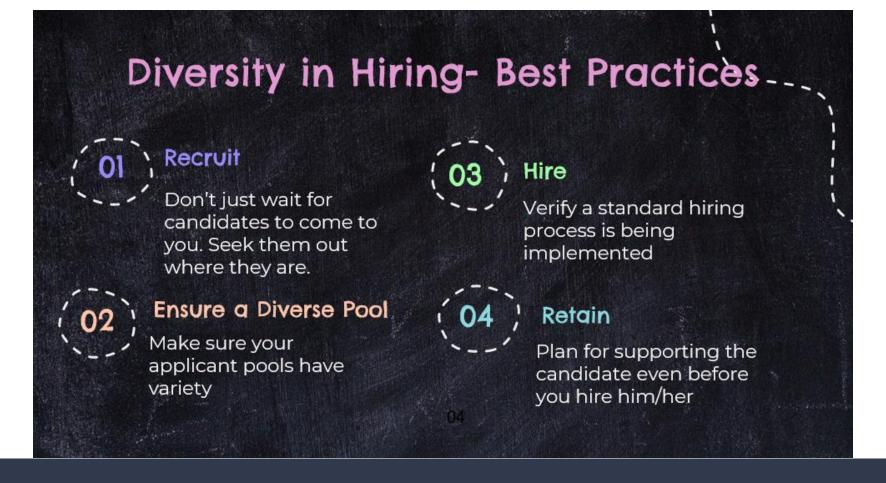

raphic Data

|          | 2017 | 2018 | 2019 | 2020 | 2021 | 2022 | Average |
|----------|------|------|------|------|------|------|---------|
| Asian    | 10%  | 10%  | 11%  | 18%  | 24%  | 21%  | 15%     |
| Black    | 2%   | 15%  | 14%  | 9%   | 6%   | 4%   | 8%      |
| Hispanic | 7%   | 5%   | 7%   | 20%  | 5%   | 10%  | 9%      |
| White    | 79%  | 69%  | 68%  | 51%  | 58%  | 63%  | 65%     |

#### 2022 Student-Staff Comparison

|          | Students | Staff |
|----------|----------|-------|
| Asian    | 71%      | 9%    |
| Black    | 6%       | 5%    |
| Hispanic | 5%       | 6%    |
| White    | 16%      | 78%   |

•2017

Asian

2%

Black

7%

- Hispanic/Latino 9%
- White

79%

#### Central TO Jersey Program for the Recruitment of Diverse Educators





#### www.cjpride.com







### Retention



#### This is our WHY

New Teacher Induction Intensive Job-embedded Professional Development

Professional Growth Days Tuition Reimbursement University Partnerships Supportive Resources



Unity, not uniformity, must be our aim. We attain unity only through variety. Differences must be integrated, not annihilated, not absorbed

—Mary Parker Follett



## Recruitment and Retention Efforts for Diversity at WW-P