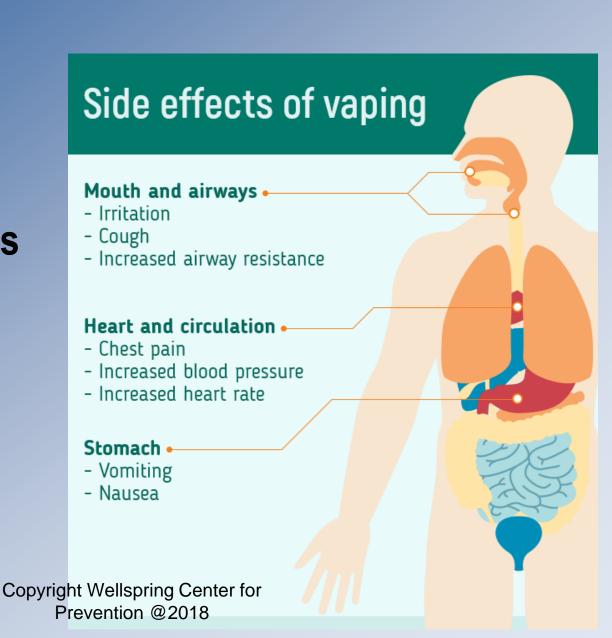

## **Side effects of Vaping**

- Dry mouth
- Dizziness
- Cough
- Dry skin\dry eyes
- nose bleeds
- Bleeding gums
- Itchiness