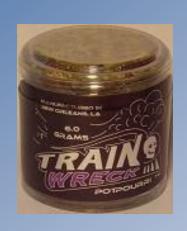

#### Cannabinoids " fake marijuana/herbal mixture"

- Base is plant material, looks like potpourri
- Chemicals are dissolved and sprayed on, flavoring added

## Herbal incense-fake marijuana