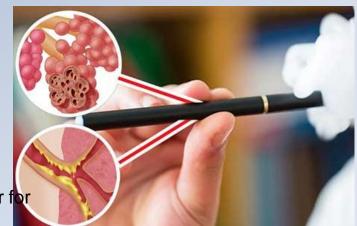

## POPCORN LUNG

- harmful chemicals associated with "popcorn lung" are present in many types of flavored <u>e-cigarettes</u>
- \*\*particularly those with flavors like fruit and candy that may appeal to young smokers
- Of the 51 flavored e-cigarettes tested, flavoring chemicals were found in 47
- Diacetyl specifically in 39 samples