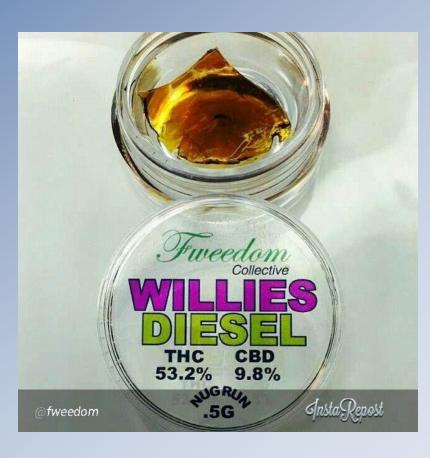

## Shatter, wax, honeycomb, oil, crumble, sap, budder, pull-and-snap

## **Understanding Concentrates**

https://www.youtube.com/watch?v=zbAY763zt4M

#### **Increased** pesticides

Over 80% of concentrates are contaminated with poisonous solvents from extraction process

**Increase potential for withdrawal and abuse** 

more psychologically and physically intense paranoia, anxiety, panic attacks, and hallucinations