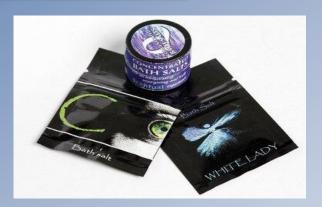

#### Cathinones "bath salts"

- contain chemical compounds that mimic the effects of cocaine, ecstasy or meth
- Creates an excited delirium
- Pill, capsule, powder

Copyright Wellspring Center for Prevention @2018

## **Bath Salts**

https://www.youtube.com/watch?v=Wh\_nZiuFC4o