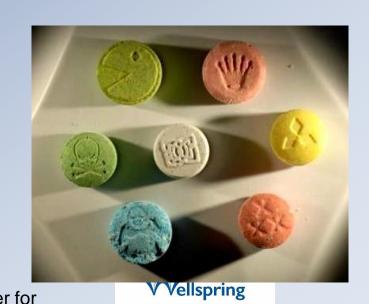

## MOLLY

- Lab created
- psychoactive drug that has similarities to both the stimulant amphetamine and the hallucinogen mescaline

- Not pure MDMA, powder
- Stimulant-lasts 3-6 hours
- Feel-increased energy, euphoria, emotional warmth and empathy toward others, and distortions in sensory and time perception Wellspring Center for sensory and time perception Wellspring Center for grant of the control o

## **Side Effects**

Can't regulate body temperature =hyperthermia

Can cause prolonged panic attacks, psychosis, sleep problems, depression and anxiety

| High Blood Pressure | seizures      |
|---------------------|---------------|
| Raid Heartbeat      | sweating      |
| dehydration         | confusion     |
| Eye twitching       | Jaw clenching |