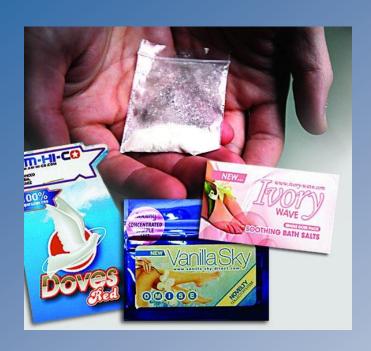

#### Cathinones "bath salts"

- contain chemical compounds that mimic the effects of cocaine, ecstasy or meth
- Creates an excited delirium
- Pill, capsule, powder

Copyright Wellspring Center for Prevention @2018

## **Bath Salts**

https://www.youtube.com/watch?v=Wh\_nZiuFC4o