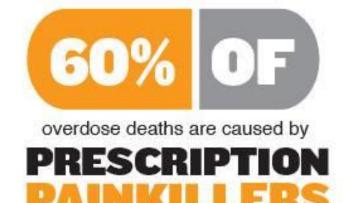

## How bad is it?

- New Jersey's heroin overdose death rate is nearly triple the U.S. heroin overdose death rate
  - 1,901 in 2016
- Approximately 128,000 NJ residents are addicted to heroin or Rx
- Average age group remains in the 18-25 year-old range with experimentation
- On average, 3 out of 4 heroin users started with prescription opioids
- On average, Naloxone was administrated 28 times a day in NJ, in excess of 10,300 administrations in 2016