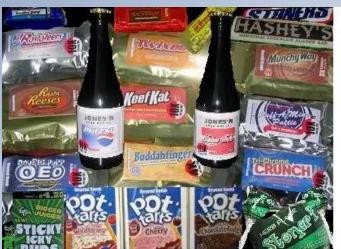

## **Edibles**

- You can poison yourself
- Difficult to regulate
- Body processes differently
  - Eat- high last 4-10 hours
- High amounts of THC
- Can take up to an hour to have effect
- Serving size- 1 square of chocolate
  - 10 servings-1 bar 100 mg of THC
  - 1 joint 15 mg THC