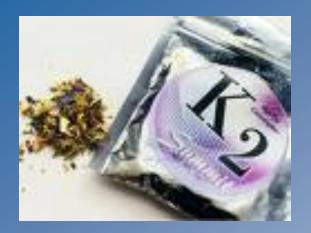

#### Cannabinoids " fake marijuana/herbal mixture"

- Base is plant material, looks like potpourri
- Chemicals are dissolved and sprayed on, flavoring added

## Herbal incense-fake marijuana