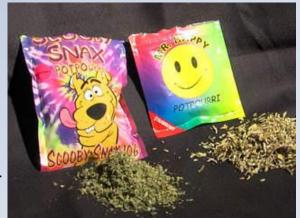

#### Cannabinoids " fake marijuana/herbal mixture"

- Base is plant material, looks like potpourri
- Chemicals are dissolved and sprayed on, flavoring added

## Herbal incense-fake marijuana