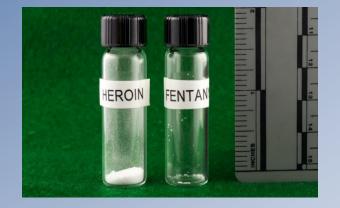

## **Fentanyl**

Heroin's synthetic cousin-It's deadly because it's so much

stronger

 On the left is a lethal dose of heroin = about 30 milligrams

 On the right is a 3-milligram dose of fentanyl enough to kill an average-sized adult male.

#### Deaths since 2013 2000% increase

Fentanyl, according to the Centers for Disease Control and Prevention, is up to 100 times more potent than morphine and many times that of heroin.