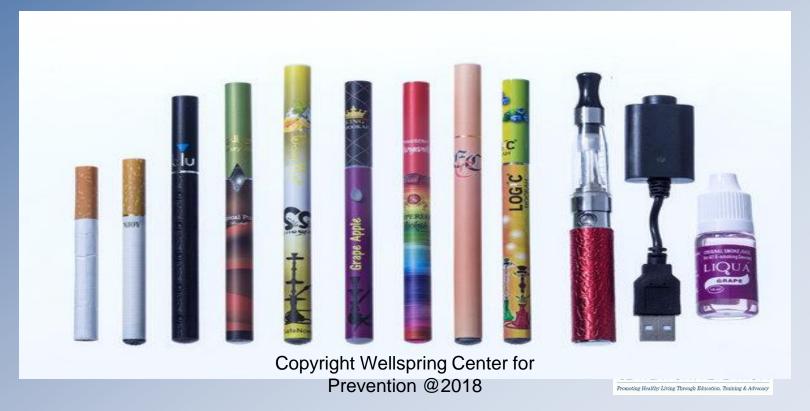

## What is out there?

E.N.D.S

E-Cigarettes, Vape Pens, E-Hookahs, dry herbal vaporizer

Marijuana

concentrates, edibles

Synthetic Drugs

Molly, Marijuana (Potpourri/plant food), Bath Salts

- Sizzurp/Lean
- Prescription Medication
- Heroin

#### Vaping- What we know

- 1 in 3 HS Students have used (monitoring the future 2017)
- High exposure to ads on internet
- poison control calls
- Nicotine levels as high as 50 ml
- Not regulated- devices/liquid
- Most made in China

#### **Understanding nicotine amounts**

- A 30ml bottle 6mg/ml
- 1 ml of e-liquid is about 20 drops
- every milliliter contains 6 mg of nicotine
- 1 ml = 200 puffs (equal to approximately 20 cigarettes or 1 pack of cigarettes)
- 30ml = 6000 puffs (equal to 600 cigarettes or 30 packs of cigarettes)