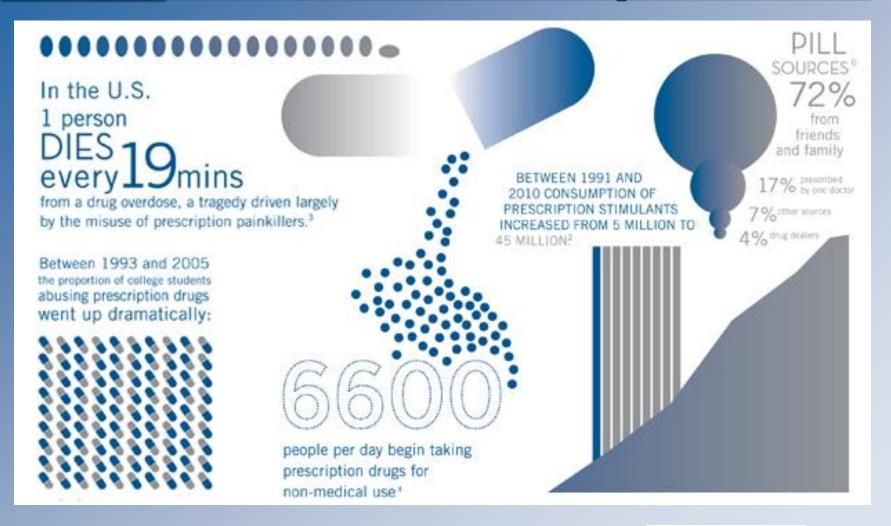

#### **Misuse & Abuse of Prescription Meds**

#### **Misuse/Abuse of Prescription Medication**

have at least one friend who abuses painkillers

believe prescription drugs are safer than street drugs

take prescription drugs not prescribed to them

Copyright Wellspring Center for Prevention @2018