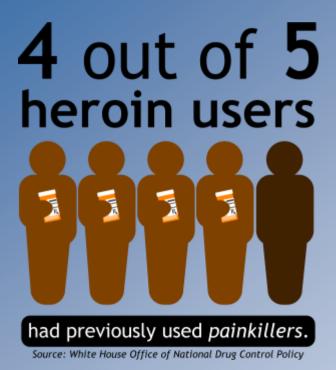

## How bad is it?

- New Jersey's heroin overdose death rate is nearly triple the U.S. heroin overdose death rate
  - 1,901 in 2016
- Approximately 128,000 NJ residents are addicted to heroin or Rx
- Average age group remains in the 18-25 year-old range with experimentation
- On average, 3 out of 4 heroin users started with prescription opioids
- On average, Naloxone was administrated 28 times a day in NJ, in excess of 10,300 administrations in 2016