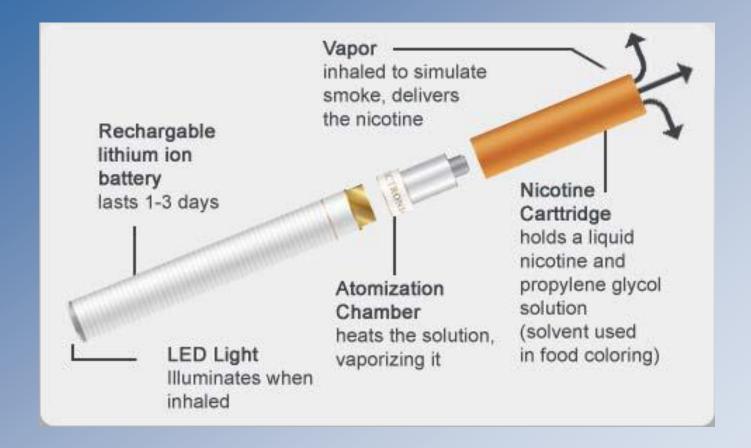

#### **How does it work?**

#### Vaping- What we know

- 1 in 3 HS Students have used (monitoring the future 2017)
- High exposure to ads on internet
- poison control calls
- Nicotine levels as high as 50 ml
- Not regulated- devices/liquid
- Most made in China

#### **Understanding nicotine amounts**

- A 30ml bottle 6mg/ml
- 1 ml of e-liquid is about 20 drops
- every milliliter contains 6 mg of nicotine
- 1 ml = 200 puffs (equal to approximately 20 cigarettes or 1 pack of cigarettes)
- 30ml = 6000 puffs (equal to 600 cigarettes or 30 packs of cigarettes)