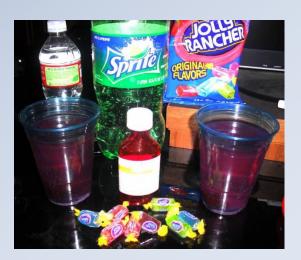

## Sizzurp- purple drank, syrup and lean

#### Promethazine w/Codeine syrup

## Side Effects

- Drowsiness
- Sedation
- Dizziness
- Hallucinations
- Blurred vision
- Seizures