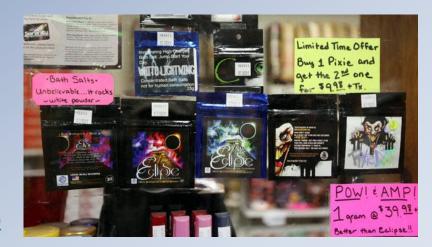

#### Cathinones "bath salts"

- contain chemical compounds that mimic the effects of cocaine, ecstasy or meth
- Creates an excited delirium
- Pill, capsule, powder

Copyright Wellspring Center for Prevention @2018

## **Bath Salts**

https://www.youtube.com/watch?v=Wh\_nZiuFC4o