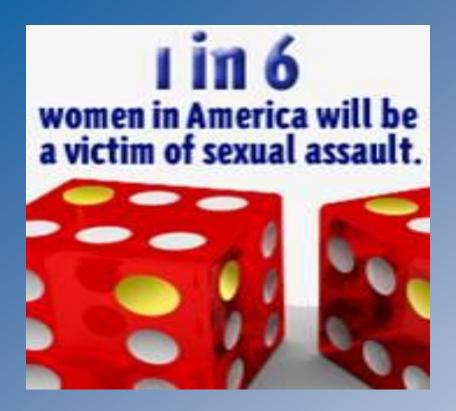

## **Understanding Youth Addiction**

- Youth who have 1 parent with SUD have 50% chance of having a substance use disorder
- Youth with 2 parents have a 90% chance
- Brain stops developing at 25
- Youth who start to use at 15 are 5x's more likely to become addicted than those that wait to 18
- nearly 60% of people with a substance use disorder have some sort of mental health illness
- Average age of first use 9 years old NJ