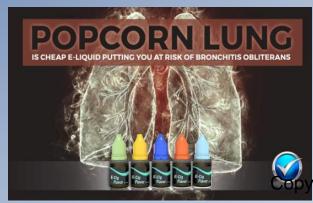

## POPCORN LUNG

- harmful chemicals associated with "popcorn lung" are present in many types of flavored <u>e-cigarettes</u>
- \*\*particularly those with flavors like fruit and candy that may appeal to young smokers
- Of the 51 flavored e-cigarettes tested, flavoring chemicals were found in 47
- Diacetyl specifically in 39 samples