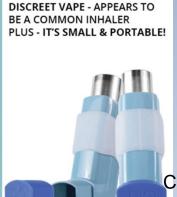

s/liquid
- Most made in China



#### **Understanding nicotine amounts**

- A 30ml bottle 6mg/ml
- 1 ml of e-liquid is about 20 drops
- every milliliter contains 6 mg of nicotine
- 1 ml = 200 puffs (equal to approximately 20 cigarettes or 1 pack of cigarettes)
- 30ml = 6000 puffs (equal to 600 cigarettes or 30 packs of cigarettes)



## POPCORN LUNG

- harmful chemicals associated with "popcorn lung" are present in many types of flavored <u>e-cigarettes</u>
- \*\*particularly those with flavors like fruit and candy that may appeal to young smokers
- Of the 51 flavored e-cigarettes tested, flavoring chemicals were found in 47
- Diacetyl specifically in 39 samples



right Wellspring Center for Prevention @2018



#### **How does it work?**





## Who/What are the marketing?





















## **Side effects of Vaping**

- Dry mouth
- Dizziness
- Cough
- Dry skin\dry eyes
- nose bleeds
- Bleeding gums
- Itchiness



## What you need to know

- Dried leaves, flowers, stems, and seeds from the hemp plant
- Mind-altering chemical THC
- Most commonly used illicit drug in the USA
- Medical Marijuana is Legal In NJ
  - 24 states have medical marijuana



- •5 dispensaries(Cranbury/Woodbridge/Montclair/Egg Harbor Township/Camden County)
- Register, registration fee, \$300.00 an ounce
- REAL concern for legalization in NJ



## Shatter, wax, honeycomb, oil, crumble, sap, budder, pull-and-snap













## **Understanding Concentrates**





https://www.youtube.com/watch?v=zbAY763zt4M



## What you need to know!

#### **Increased** pesticides

Over 80% of concentrates are co