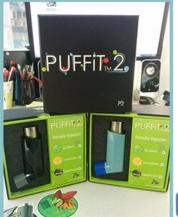

ces/liquid
- Most made in China



#### **Understanding nicotine amounts**

- A 30ml bottle 6mg/ml
- 1 ml of e-liquid is about 20 drops
- every milliliter contains 6 mg of nicotine
- 1 ml = 200 puffs (equal to approximately 20 cigarettes or 1 pack of cigarettes)
- 30ml = 6000 puffs (equal to 600 cigarettes or 30 packs of cigarettes)



## POPCORN LUNG

- harmful chemicals associated with "popcorn lung" are present in many types of flavored <u>e-cigarettes</u>
- \*\*particularly those with flavors like fruit and candy that may appeal to young smokers
- Of the 51 flavored e-cigarettes tested, flavoring chemicals were found in 47
- Diacetyl specifically in 39 samples



right Wellspring Center for Prevention @2018



#### **How does it work?**





## Who/What are the marketing?





















## **Side effects of Vaping**

- Dry mouth
- Dizziness
- Cough
- Dry skin\dry eyes
- nose bleeds
- Bleeding gums
- Itchiness



## What you need to know

- Dried leaves, flowers, stems, and seeds from the hemp plant
- Mind-altering chemical THC
- Most commonly used illicit drug in the USA
- Medical Marijuana is Legal In NJ
  - 24 states have medical marijuana



- •5 dispensaries(Cranbury/Woodbridge/Montclair/Egg Harbor Township/Camden County)
- Register, registration fee, \$300.00 an ounce
- REAL concern for legalization in NJ



## Shatter, wax, honeycomb, oil, crumble, sap, budder, pull-and-snap













## **Understanding Concentrates**





https://www.youtube.com/watch?v=zbAY763zt4M



## What you need to know!

#### **Increased** pesticides

Over 80% of concentrates are