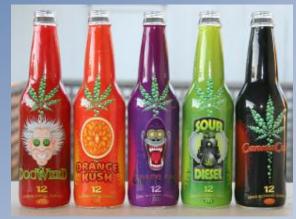

## What you need to know

- Dried leaves, flowers, stems, and seeds from the hemp plant
- Mind-altering chemical THC
- Most commonly used illicit drug in the USA
- Medical Marijuana is Legal In NJ
  - 24 states have medical marijuana

- •5 dispensaries(Cranbury/Woodbridge/Montclair/Egg Harbor Township/Camden County)
- Register, registration fee, \$300.00 an ounce
- REAL concern for legalization in NJ