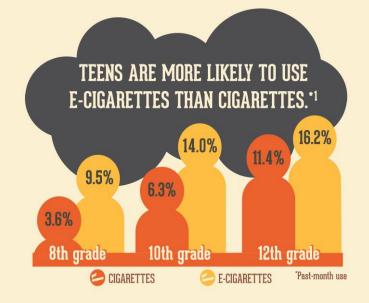

#### Vaping- What we know

- 1 in 3 HS Students have used (monitoring the future 2017)
- High exposure to ads on internet
- poison control calls
- Nicotine levels as high as 50 ml
- Not regulated- devices/liquid
- Most made in China