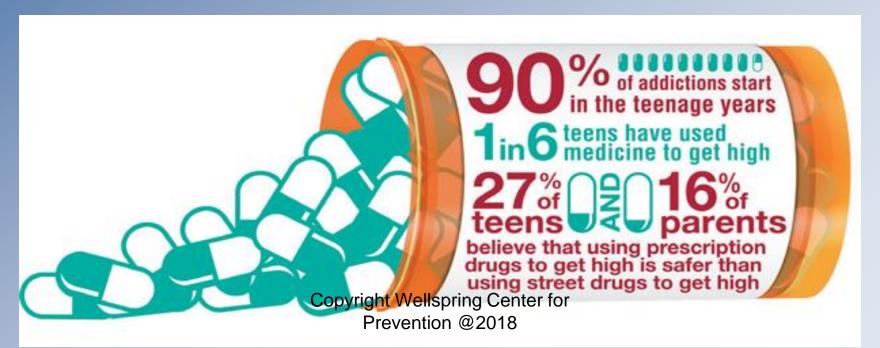

## **Understanding Youth Addiction**

- Youth who have 1 parent with SUD have 50% chance of having a substance use disorder
- Youth with 2 parents have a 90% chance
- Brain stops developing at 25
- Youth who start to use at 15 are 5x's more likely to become addicted than those that wait to 18
- nearly 60% of people with a substance use disorder have some sort of mental health illness
- Average age of first use 9 years old NJ

#### **Misuse/Abuse of Prescription Medication**

have at least one friend who abuses painkillers

believe prescription drugs are safer than street drugs

take prescription drugs not prescribed to them

Copyright Wellspring Center for Prevention @2018