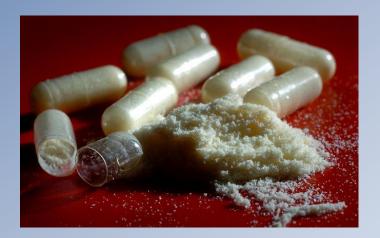

## SYTHETIC DRUGS

2 categories \*THESE ARE ANALOGS (sugar vs. splenda)

#### Cannabinoids " fake marijuana/herbal mixture"

- Base is plant material, looks like potpourri
- Chemicals are dissolved and sprayed on, flavoring added

#### Cathinones "bath salts"

- contain chemical compounds that mimic the effects of cocaine, ecstasy or meth
- Creates an excited delirium
- Pill, capsule, powder

Copyright Wellspring Center for Prevention @2018