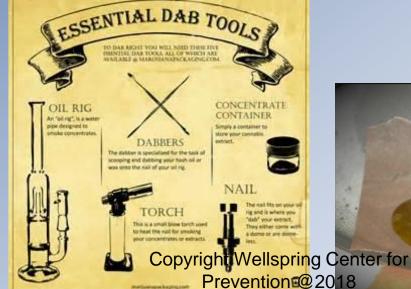

## **Understanding Concentrates**

https://www.youtube.com/watch?v=zbAY763zt4M

## What you need to know!

#### **Increased** pesticides

Over 80% of concentrates are contaminated with poisonous solvents from extraction process

**Increase potential for withdrawal and abuse** 

more psychologically and physically intense paranoia, anxiety, panic attacks, and hallucinations